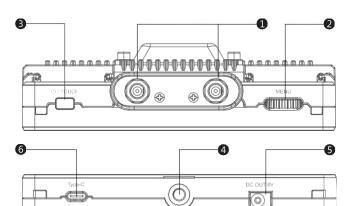

Transmitter: TX 7109 Receiver: RX 3109

- Antenna port
- 2 Menu
- Power & Touch off Switch
- 4 4-20 thread point
- 6 DC OUT 8V
- ⑥ Type-C
- HDMI IN
- 8 HDMI OUT
- O DC IN 12V
- Audio output
- 1 HDMIIN
- # HDMI OUT
- **B** DC IN 12V
- Audio output