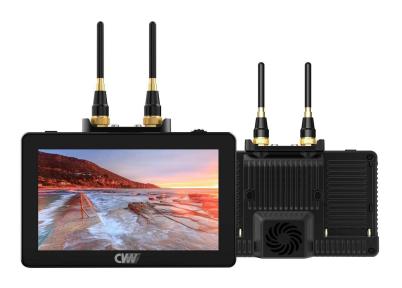

### Description

The Swift Z is a kit of 5.5" touch-screen monitors with built-in wireless modules. Being accessible and deployment-friendly, it will definitely make monitoring much easier. It is also compatible with a wide variety of cameras.

### Included in the package

- 1 Wireless monitor (TX 7109)
- 1 Wireless monitor (RX 3109)
- 2 Sunhoods
- 1 HDMI cable
- 4 Antennas
- 1 Cold Shoe Mount
- 1 USB Type-C adaptor
- 1 Manual