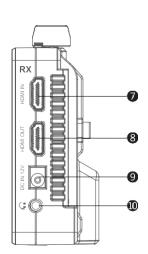

Transmitter: TX 7109 Receiver: RX 3109

- Antenna port
- 2 Menu
- Power & Touch off Switch
- 4 4-20 thread point
- 6 DC OUT 8V
- ⑥ Type-C
- HDMI IN
- 8 HDMI OUT
- O DC IN 12V
- Audio output
- 1 HDMIIN
- # HDMI OUT
- **B** DC IN 12V
- Audio output