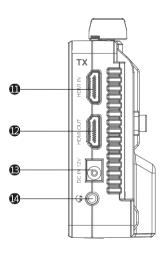

Transmitter: TX 7109 Receiver: RX 3109

- Antenna port
- 2 Menu
- Power & Touch off Switch
- 4 4-20 thread point
- 6 DC OUT 8V
- ⑥ Type-C
- HDMI IN
- 8 HDMI OUT
- O DC IN 12V
- Audio output
- 1 HDMIIN
- # HDMI OUT
- **B** DC IN 12V
- Audio output